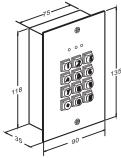

## Features

- Allows up to 49+50 PIN codes
- Dual relays output for multi-control
- **Door Reed Switch Input for Anti-Trailing**
- Fully Programmable via keypad and master code
- 3 LED display with audible indication
- Non-Volatile Memory
- Invalid PIN Lock-out
- **Durable Stainless Steel housing**
- With vandal resistant screws
- Optional with Water-proof Keypad